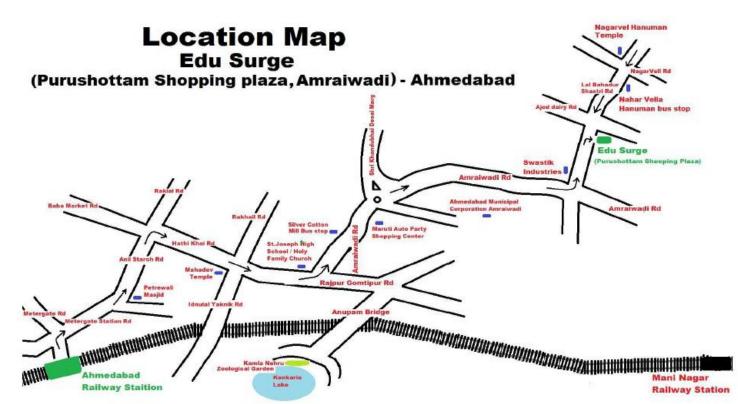

## Edu Surge

4th Floor, Purshottam Plaza, Above National Handloom, Near Municipal Office, Swastic Cross Road, 132 Ft Rd. Near Nagarwel Hanuman, Amraiwadi, Ahmedabad, Gujarat- 380026

## Direction

- From Ahmadabad Railway Station
- 1. Head south on Meter gate Station Rd towards Anil Starch Rd.
- 2. Turn left to Anil Starch Rd. Pass by Petrewali Masjid.
- 3. Turn right onto Hathi Khai Rd.
- 4. Continue onto Rajpur Gomtipur Rd. Pass by St. Joseph High School / Holy Family Çhurch.
- 5. Turn left towards Amraiwadi Rd.
- 6. At the roundabout, continue straight onto Amraiwadi Rd. Pass by Ahmadabad Municipal Corporation, Amraiwadi.
- 7. Turn left onto Lal Bahadur Shastri Rd.
- 8. Destination (Edu Surge) will be on the right side.